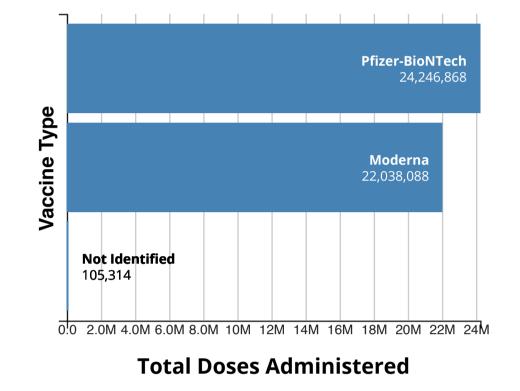

**Communications Resources** 



### U.S. COVID-19 Vaccine Administration by Vaccine Type



### Data Table for COVID-19 Vaccinations in the United States

|                                                                                         | 2021 12:56PM                                               |                                                           |                                                  |                                             |                                              | People                                   |                                             |                                           |
|-----------------------------------------------------------------------------------------|------------------------------------------------------------|-----------------------------------------------------------|---------------------------------