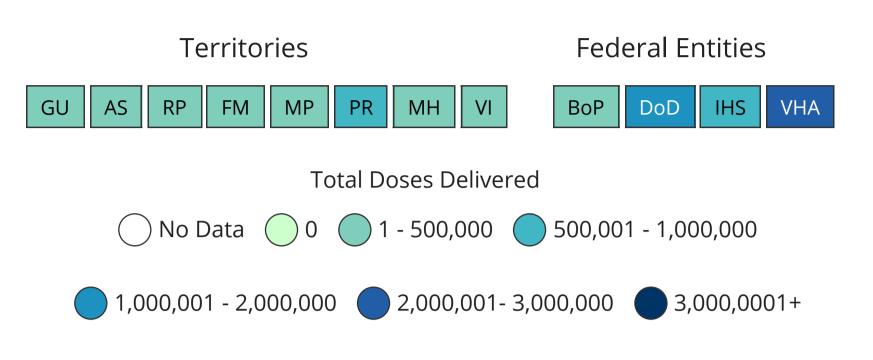

### Data Table for COVID-19 Vaccinations in the United States

|                                                                                         | 2021 12:56PM                                               |                                                           |                                                  |                                             |                                              | People                                   |                                             |                                           |
|-----------------------------------------------------------------------------------------|------------------------------------------------------------|-----------------------------------------------------------|--------------------------------------------------|---------------------------------------------|----------------------------------------------|------------------------------------------|---------------------------------------------|-------------------------------------------|
| State/Territory/Federal<br>Entity <b>\$</b>                                             | Total<br>Doses<br>Delivered<br>¢                           | Total Doses<br>Administered<br>€                          | Doses<br>Delivered<br>per 100K<br>\$             | Doses<br>Administered<br>per 100K <b>\$</b> | People<br>with 1+<br>Doses<br>\$             | with<br>1+<br>Doses<br>per<br>100K<br>\$ | People<br>with 2<br>Doses<br>\$             | Peop<br>with<br>Dose<br>Per<br>100K<br>\$ |
| Alaska                                                                                  | 270250                                                     | 162273                                                    | 36942                                            | 22182                                       | 116001                                       | 15857                                    | 46006                                       | 6289                                      |
| labama                                                                                  | 911875                                                     | 543237                                                    | 18598                                            | 11079                                       | 431259                                       | 8795                                     | 111036                                      | 2265                                      |
| Arkansas                                                                                | 593775                                                     | 430803                                                    | 19676                                            | 14275                                       | 316972                                       | 10503                                    | 110751                                      | 3670                                      |
| American Samoa                                                                          | 29450                                                      | 13513                                                     | 52883                                            | 24265                                       | 9822                                         | 17637                                    | 3685                                        | 6617                                      |
| Arizona                                                                                 | 1391475                                                    | 941575                                                    | 19117                                            | 12936                                       | 747599                                       | 10271                                    | 192542                                      | 2645                                      |
| Bureau of Prisons                                                                       | 42475                                                      | 44177                                                     | N/A                                              | N/A                                         | 28139                                        | N/A                                      | 15931                                       | N/A                                       |
| California                                                                              | 7822300                                                    | 5134864                                                   | 19797                                            | 12996                                       | 4108216                                      | 10397                                    | 990128                                      | 2506                                      |
| Colorado                                                                                | 1162775                                                    | 815108                                                    | 20191                                            | 14154                                       | 570979                                       | 9915                                     | 239804                                      | 4164                                      |
| Connecticut                                                                             | 812325                                                     | 600249                                                    | 22784                                            | 16836                                       | 437058                                       | 12259                                    | 154639                                      | 4337                                      |
| District of Columbia                                                                    | 193600                                                     | 111720                                                    | 27432                                            | 15830                                       | 79776                                        | 11304                                    | 31786                                       | 4504                                      |
| Dept of Defense                                                                         | 1037725                                                    | 679431                                                    | N/A                                              | N/A                                         | 525007                                       | N/A                                      | 144383                                      | N/A                                       |
| Delaware                                                                                | 182225                                                     | 133370                                                    | 18713                                            | 13696                                       | 105760                                       | 10861                                    | 26864                                       | 2759                                      |
| Florida                                                                                 | 4318675                                                    | 2957730                                                   | 20108                                            | 13771                                       | 2118750                                      | 9865                                     | 823514                                      | 3834                                      |
| Federated States of<br>Micronesia                                                       | 30000                                                      | 8365                                                      | 28946                                            | 8071                                        | 7991                                         | 7710                                     | 346                                         | 334                                       |
| Georgia                                                                                 | 2017525                                                    | 1273015                                                   | 19002                                            | 11990                                       | 967179                                       | 9109                                     | 279546                                      | 2633                                      |
| Guam                                                                                    | 51300                                                      | 33993                                                     | 30947                                            | 20506                                       | 26019                                        | 15696                                    | 7711                                        | 4652                                      |
| lawaii                                                                                  | 308300                                                     | 200618                                                    | 21775                                            | 14169                                       | 150648                                       | 10640                                    | 49969                                       | 3529                                      |
| owa                                                                                     | 579200                                                     | 387370                                                    | 18358                                            | 12278                                       | 282596                                       | 8957                                     | 99986                                       | 3169                                      |
| daho                                                                                    | 319825                                                     | 214063                                                    | 17897                                            | 11978                                       | 159796                                       | 8942                                     | 43231                                       | 2419                                      |
| ndian Health Svc                                                                        | 679350                                                     | 325336                                                    | N/A                                              | N/A                                         | 236970                                       | N/A                                      | 83614                                       | N/A                                       |
| llinois                                                                                 | 2455500                                                    | 1604830                                                   | 19378                                            | 12665                                       | 1243706                                      | 9815                                     | 330108                                      | 2605                                      |
| ndiana                                                                                  | 1351325                                                    | 832031                                                    | 20073                                            | 12359                                       | 637068                                       | 9463                                     | 194281                                      | 2886                                      |
| Kansas                                                                                  | 564000                                                     | 332923                                                    | 19359                                            | 11428                                       | 248979                                       | 8546                                     | 81948                                       | 2813                                      |
| Kentucky                                                                                | 882200                                                     | 608198                                                    | 19746                                            | 13613                                       | 454145                                       | 10165                                    | 151297                                      | 3386                                      |
| ouisiana                                                                                | 894850                                                     | 639019                                                    | 19249                                            | 13746                                       | 448139                                       | 9640                                     | 189574                                      | 4078                                      |
| Massachusetts                                                                           | 1445425                                                    | 924612                                                    | 20971                                            | 13415                                       | 715308                                       | 10378                                    | 207392                                      | 3009                                      |
| Maryland                                                                                | 1188600                                                    | 745478                                                    | 19660                                            | 12331                                       | 563324                                       | 9318                                     | 181380                                      | 3000                                      |
| Maine                                                                                   | 299375                                                     | 193246                                                    | 22271                                            | 14376                                       | 141778                                       | 10547                                    | 49721                                       | 3699                                      |
| Marshall Islands                                                                        | 21000                                                      | 5433                                                      | 35951                                            | 9301                                        | 4868                                         | 8334                                     | 527                                         | 902<br>3987                               |
| Иichigan<br>⁄Iinnesota                                                                  | 1895500<br>1121000                                         | 1412047<br>754262                                         | 18980<br>19877                                   | 14139<br>13374                              | 997466<br>575084                             | 9988<br>10197                            | 398177<br>176482                            | 3987                                      |
| Vissouri                                                                                | 1058775                                                    | 694992                                                    | 17251                                            | 11324                                       | 524638                                       | 8548                                     | 163157                                      | 2658                                      |
| Northern Mariana                                                                        |                                                            |                                                           |                                                  |                                             |                                              |                                          |                                             |                                           |
| slands                                                                                  | 29650                                                      | 12728                                                     | 52125                                            | 22376                                       | 8344                                         | 14669                                    | 4376                                        | 7693                                      |
| Mississippi                                                                             | 601625                                                     | 365400                                                    | 20215                                            | 12278                                       | 286055                                       | 9612                                     | 78802                                       | 2648                                      |
| Montana                                                                                 | 192125                                                     | 149339                                                    | 17976                                            | 13973                                       | 109266                                       | 10223                                    | 39710                                       | 3715                                      |
| North Carolina                                                                          | 1938075                                                    | 1382652                                                   | 18479                                            | 13183                                       | 1050246                                      | 10014                                    | 330758                                      | 3154                                      |
| North Dakota                                                                            | 155375                                                     | 133616                                                    | 20389                                            | 17533                                       | 90939                                        | 11933                                    | 40721                                       | 5344                                      |
| Vebraska                                                                                | 405600                                                     | 247879                                                    | 20968                                            | 12814                                       | 172690                                       | 8927                                     | 73704                                       | 3810                                      |
| New Hampshire                                                                           | 298075                                                     | 184103                                                    | 21922                                            | 13540                                       | 130806                                       | 9620                                     | 53145                                       | 3909                                      |
| New Jersey                                                                              | 1770250                                                    | 1196677                                                   | 19930                                            | 13473                                       | 911345                                       | 10260                                    | 280021                                      | 3153                                      |
| New Mexico                                                                              | 428675                                                     | 369864                                                    | 20444                                            | 17639                                       | 264105                                       | 12595                                    | 101665                                      | 4849                                      |
| Vevada                                                                                  | 533800                                                     | 379077                                                    | 17330                                            | 12307                                       | 299502                                       | 9724                                     | 77555                                       | 2518                                      |
| lew York State                                                                          | 3843300                                                    | 2620734                                                   | 19756                                            | 13472                                       | 1869595                                      | 9611                                     | 668178                                      | 3435                                      |
| Dhio                                                                                    | 2293650                                                    | 1459174                                                   | 19622                                            | 12483                                       | 1107677                                      | 9476                                     | 349390                                      | 2989                                      |
| Dklahoma                                                                                | 815475                                                     | 628361                                                    | 20609                                            | 15880                                       | 452166                                       | 11427                                    | 172509                                      | 4360                                      |
| Dregon                                                                                  | 840475                                                     | 589035                                                    | 19927                                            | 13966                                       | 434561                                       | 10303                                    | 152361                                      | 3612                                      |
| Pennsylvania                                                                            | 2540475                                                    | 1594474                                                   | 19844                                            | 12455                                       | 1215755                                      | 9497                                     | 373882                                      | 2920                                      |
| Puerto Rico                                                                             | 706500                                                     | 336959                                                    | 22122                                            | 10551                                       | 248934                                       | 7795                                     | 86660                                       | 2713                                      |
| Rhode Island                                                                            | 211650                                                     | 127931                                                    | 19979                                            | 12076                                       | 89723                                        | 8470                                     | 38158                                       | 3602                                      |
| Republic of Palau                                                                       | 9200                                                       | 3831                                                      | 51377                                            | 21394                                       | 3109                                         | 17362                                    | 722                                         | 4032                                      |
| South Carolina                                                                          | 779500                                                     | 628496                                                    | 15140                                            | 12207                                       | 487418                                       | 9467                                     | 133648                                      | 2596                                      |
| South Dakota                                                                            | 181725                                                     | 141733                                                    | 20542                                            | 16021                                       | 97817                                        | 11057                                    | 43827                                       | 4954                                      |
|                                                                                         | 1295675                                                    | 866352                                                    | 18973                                            | 12686                                       | 595081                                       | 8714                                     | 267820                                      | 3922                                      |
|                                                                                         |                                                            | 0 - 0 - 0 - 0                                             | 17559                                            | 12790                                       | 2745305                                      | 9468                                     | 960517                                      | 3313                                      |
| exas                                                                                    | 5091325                                                    | 3708460                                                   |                                                  |                                             | 0000                                         | c =                                      | 4                                           |                                           |
| exas<br>Jtah                                                                            | 579600                                                     | 510267                                                    | 18079                                            | 15916                                       | 307059                                       | 9578                                     | 105704                                      |                                           |
| ¯exas<br>Jtah<br>/irginia                                                               | 579600<br>1589875                                          | 510267<br>1223199                                         | 18079<br>18627                                   | 14331                                       | 945182                                       | 11074                                    | 247784                                      | 2903                                      |
| Fennessee<br>Fexas<br>Jtah<br>/irginia<br>/eterans Health                               | 579600<br>1589875<br>2042525                               | 510267<br>1223199<br>1377358                              | 18079<br>18627<br>N/A                            | 14331<br>N/A                                | 945182<br>1020271                            | 11074<br>N/A                             | 247784<br>355921                            | 3297<br>2903<br>N/A                       |
| <sup>-</sup> exas<br>Jtah<br>/irginia<br>/eterans Health<br>/irgin Islands              | 579600<br>1589875<br>2042525<br>25450                      | 510267<br>1223199<br>1377358<br>11168                     | 18079<br>18627<br>N/A<br>24312                   | 14331<br>N/A<br>10669                       | 945182<br>1020271<br>8039                    | 11074<br>N/A<br>7680                     | 247784<br>355921<br>3129                    | 2903<br>N/A<br>2989                       |
| <sup>-</sup> exas<br>Jtah<br>/irginia<br>/eterans Health<br>/irgin Islands<br>/ermont   | 579600<br>1589875<br>2042525<br>25450<br>137925            | 510267<br>1223199<br>1377358<br>11168<br>96908            | 18079<br>18627<br>N/A<br>24312<br>22104          | 14331<br>N/A<br>10669<br>15530              | 945182<br>1020271<br>8039<br>67024           | 11074<br>N/A<br>7680<br>10741            | 247784<br>355921<br>3129<br>29713           | 2903<br>N/A<br>2989<br>4762               |
| Texas<br>Utah<br>/irginia<br>/eterans Health<br>/irgin Islands<br>/ermont<br>Washington | 579600<br>1589875<br>2042525<br>25450<br>137925<br>1429050 | 510267<br>1223199<br>1377358<br>11168<br>96908<br>1040044 | 18079<br>18627<br>N/A<br>24312<br>22104<br>18767 | 14331<br>N/A<br>10669<br>15530<br>13658     | 945182<br>1020271<br>8039<br>67024<br>797359 | 11074<br>N/A<br>7680<br>10741<br>10471   | 247784<br>355921<br>3129<br>29713<br>229588 | 2903<br>N/A<br>2989<br>4762<br>3015       |
| <sup>-</sup> exas<br>Jtah<br>/irginia<br>/eterans Health<br>/irgin Islands<br>/ermont   | 579600<br>1589875<br>2042525<br>25450<br>137925            | 510267<br>1223199<br>1377358<br>11168<br>96908            | 18079<br>18627<br>N/A<br>24312<br>22104          | 14331<br>N/A<br>10669<br>15530              | 945182<br>1020271<br>8039<br>67024           | 11074<br>N/A<br>7680<br>10741            | 247784<br>355921<br>3129<br>29713           | 2903<br>N/A<br>2989<br>4762               |